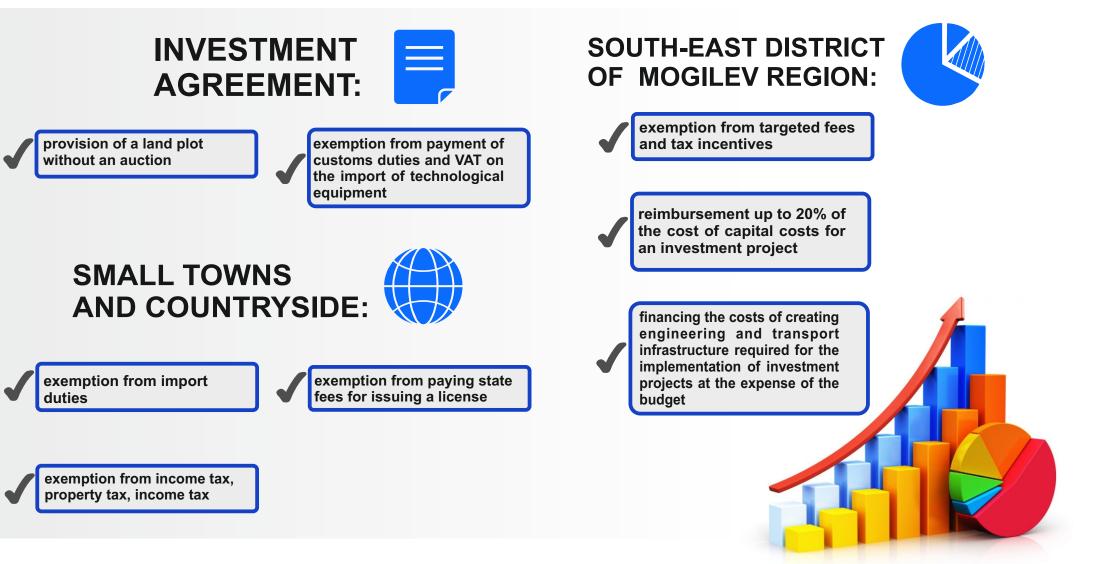

Belarus, Mogilev, boulevard Yubileyniy, 21

**EBTIAL REGIMES** ô Ш Ш

The following major benefits related to the implementation of the project are provided in connection with the conclusion of the investment agreement

- > VAT deduction
- S Exemption from VAT
- > Land plots are granted for rent without auction

The following benefits related to the implementation of the project are provided in connection with the location of the land plot SMALL TOWNS AND RURAL

- 0% income tax VAT
- Exemption from custom import duties
- > Exemption from payment of the state fee for issuing a license

The following benefits granted to the investors for implementation of the project in the South-Eastern region of Mogilev Region SOUTH-EASTERN REGION OF

- 10% income tax
  - 24% pension insurance

### Sinancing the costs of creating engineering and transport infrastructure

agencymogilev@ya.ru

Belarus, Mogilev, boulevard Yubileyniy, 21

**MOGILEV REGION** 

INVESTMENT AGREEMENT

AREAS

Joint Stock Company "MOGILEV REGION DEVELOPMENT AGENCY"