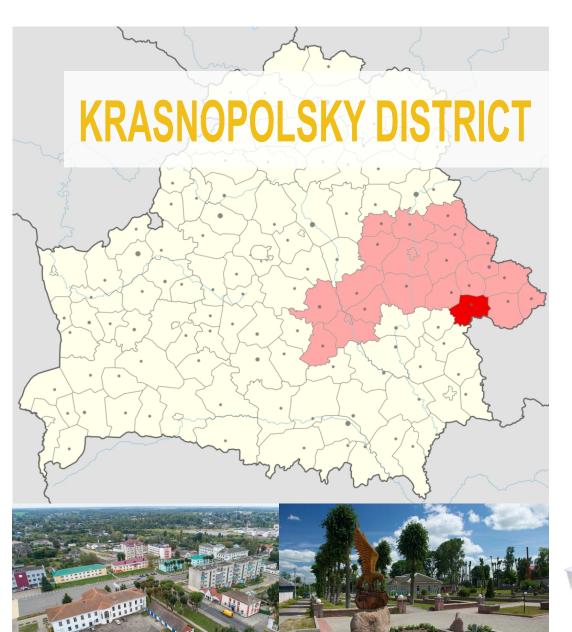

**Location of the project:** The Republic of Belarus, Mogilev region, Krasnopolsky district, village Sidorovka.

Investment: 2 000 000 USD